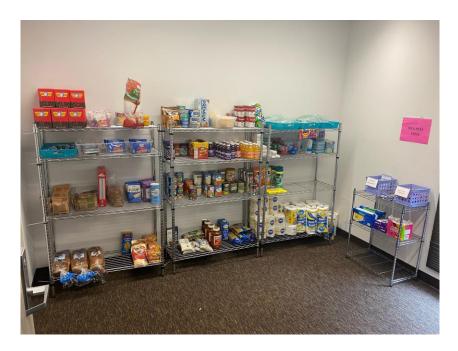

### RESOURCES

- Student Resource Room (aka Food Pantry)
  - Located in the student lounge
  - Open 24/7, suggestions appreciated!
- Wellness Room
  - Located across from tutor room D
- External Assistance
  - Refer to pamphlet (courtesy of Dr. Braundmeier) for details
  - Free farmer's market at Enos Park Neighborhood Garden every Saturday from 10:00 – 11:00 AM
- Emergencies
  - Grocery store gift cards available