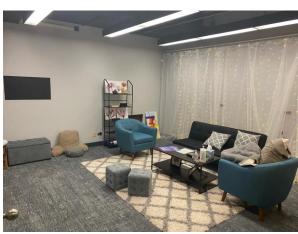

### RESOURCES

- Student Resource Room (aka Food Pantry)
  - Located in the student lounge
  - Open 24/7, suggestions appreciated!
- Wellness Room
  - Located across from tutor room D
- External Assistance
  - Refer to pamphlet (courtesy of Dr. Braundmeier) for details
  - Free farmer's market at Enos Park Neighborhood Garden every Saturday from 10:00 – 11:00 AM
- Emergencies
  - Grocery store gift cards available